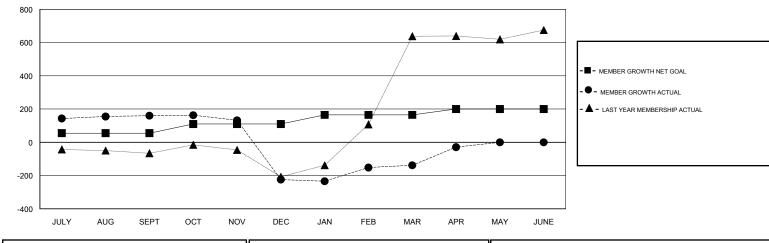

## ANIL TULSYAN GMT:

| GMT: ANIL TULSYAN |               |           | LOCATION INDIA |                       |                           |                         | GMT CA                                             |  |
|-------------------|---------------|-----------|----------------|-----------------------|---------------------------|-------------------------|----------------------------------------------------|--|
|                   | Club          | s         |                | Members               |                           |                         |                                                    |  |
|                   | RESULTS FOR   | 2018-2019 |                | RESULTS FOR 2018-2019 |                           |                         |                                                    |  |
| QUARTER           | NEW CLUB GOAL | NEW CLUBS | DROPPED CLUBS  | QUARTER               | MEMBER GROWTH NET<br>GOAL | MEMBER GROWTH<br>ACTUAL | DROPPED<br>MEMBERS ACTUAL<br>(including transfers) |  |
| JULY/AUG/SEPT     | 2             | 8         | 0              | JULY/AUG/SEPT         | 55                        | 193                     | 26                                                 |  |
| OCT/NOV/DEC       | 1             | 0         | 3              | OCT/NOV/DEC           | 55                        | 24                      | 395                                                |  |
| JAN/FEB/MAR       | 1             | 0         | 0              | JAN/FEB/MAR           | 55                        | 124                     | 28                                                 |  |
| APR/MAY/JUNE      | 1             | 0         | 0              | APR/MAY/JUNE          | 35                        | 128                     | 11                                                 |  |