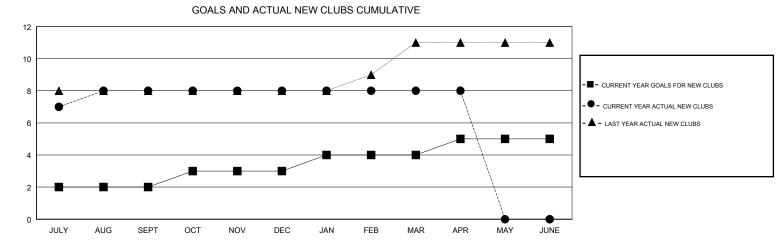

## ANIL TULSYAN GMT:

| GMT: ANIL TULSYAN |               |           | LOCATION INDIA |                       |                           |                         | GMT CA                                             |  |
|-------------------|---------------|-----------|----------------|-----------------------|---------------------------|-------------------------|----------------------------------------------------|--|
|                   | Club          | s         |                | Members               |                           |                         |                                                    |  |
|                   | RESULTS FOR   | 2018-2019 |                | RESULTS FOR 2018-2019 |                           |                         |                                                    |  |
| QUARTER           | NEW CLUB GOAL | NEW CLUBS | DROPPED CLUBS  | QUARTER               | MEMBER GROWTH NET<br>GOAL | MEMBER GROWTH<br>ACTUAL | DROPPED<br>MEMBERS ACTUAL<br>(including transfers) |  |
| JULY/AUG/SEPT     | 2             | 8         | 0              | JULY/AUG/SEPT         | 55                        | 193                     | 26                                                 |  |
| OCT/NOV/DEC       | 1             | 0         | 3              | OCT/NOV/DEC           | 55                        | 24                      | 395                                                |  |
| JAN/FEB/MAR       | 1             | 0         | 0              | JAN/FEB/MAR           | 55                        | 124                     | 28                                                 |  |
| APR/MAY/JUNE      | 1             | 0         | 0              | APR/MAY/JUNE          | 35                        | 128                     | 11                                                 |  |